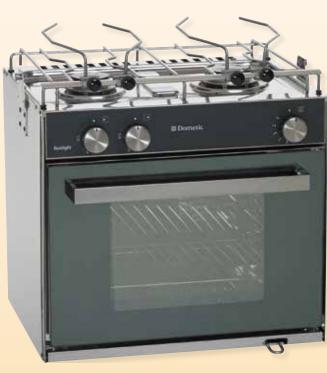

## **Dometic StarLight / SunLight**

- → Extra-slim design
- → Ideal for small galleys and confined spaces
- → 28-litre gas oven
- → Dometic StarLight available with grill cabinet

SunLight

StarLight

## GAS COOKER WITH SLIMLINE DESIGN

Demand is unbroken for high-performance cookers that fit perfectly in smaller galleys. So, in addition to our popular Dometic StarLight model, we now offer an additional model that features extra-slim design. With the identical width and depth, the new Dometic SunLight is a good 10 cm shorter than the StarLight cooker. We've removed the grill cabinet; both designs are identical in all other aspects. A two-burner hob, oven, satin-surface finish, high-quality pot holders and a cardanic, or gimballed, suspension mount – you'll find everything you need to enjoy a wonderful cooking experience in a confined space.