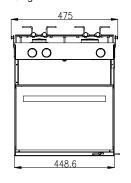

|                        | StarLight                                                                           | SunLight                                                                            |
|------------------------|-------------------------------------------------------------------------------------|-------------------------------------------------------------------------------------|
| Ref. No.               | 9103303823                                                                          | 9103303822                                                                          |
| Oven output            | 1,1 kW                                                                              | 1,1 kW                                                                              |
| Gas consumption oven   | 80 g/h                                                                              | 80 g/h                                                                              |
| Grill output           | 1,3 kW                                                                              | -                                                                                   |
| Gas consumption grill  | 100 g/h                                                                             | -                                                                                   |
| Cooker output          | 1 x 2,2 kW; 1 x 1,8 kW                                                              | 1 x 2,2 kW; 1 x 1,8 kW                                                              |
| Gas consumption cooker | 291 g/h                                                                             | 291 g/h                                                                             |
| Gas supply pressure    | 30 mbar                                                                             | 30 mbar                                                                             |
| Number of burners      | 2                                                                                   | 2                                                                                   |
| Oven capacity          | 28 litres                                                                           | 28 litres                                                                           |
| Dimensions (Wx H x D)  | 475 x 539,5 x 356,9 mm (with gimbals)<br>448,6 x 507,5 x 356,9 mm (without gimbals) | 475 x 429,5 x 356,9 mm (with gimbals)<br>448,6 x 397,5 x 356,9 mm (without gimbals) |
| Weight                 | 23 kg                                                                               | 20 kg                                                                               |