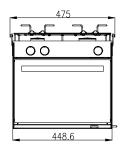

|                        | StarLight                                                                           | SunLight                                                                            |
|------------------------|-------------------------------------------------------------------------------------|-------------------------------------------------------------------------------------|
| Ref. No.               | 9103303823                                                                          | 9103303822                                                                          |
| Oven output            | 1,1 kW                                                                              | 1,1 kW                                                                              |
| Gas consumption oven   | 80 g/h                                                                              | 80 g/h                                                                              |
| Grill output           | 1,3 kW                                                                              | -                                                                                   |
| Gas consumption grill  | 100 g/h                                                                             | -                                                                                   |
| Cooker output          | 1 x 2,2 kW; 1 x 1,8 kW                                                              | 1 x 2,2 kW; 1 x 1,8 kW                                                              |
| Gas consumption cooker | 291 g/h                                                                             | 291 g/h                                                                             |
| Gas supply pressure    | 30 mbar                                                                             | 30 mbar                                                                             |
| Number of burners      | 2                                                                                   | 2                                                                                   |
| Oven capacity          | 28 litres                                                                           | 28 litres                                                                           |
| Dimensions (Wx H x D)  | 475 x 539,5 x 356,9 mm (with gimbals)<br>448,6 x 507,5 x 356,9 mm (without gimbals) | 475 x 429,5 x 356,9 mm (with gimbals)<br>448,6 x 397,5 x 356,9 mm (without gimbals) |
| Weight                 | 23 kg                                                                               | 20 kg                                                                               |