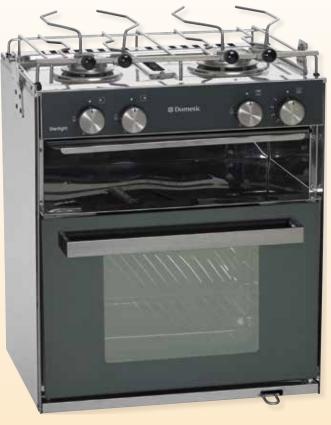

## **Dometic StarLight / SunLight**

- → Extra-slim design
- → Ideal for small galleys and confined spaces
- → 28-litre gas oven
- → Dometic StarLight available with grill cabinet

SunLight

StarLight

## GAS COOKER WITH SLIMLINE DESIGN

Demand is unbroken for high-performance cookers that fit perfectly in smaller galleys. So, in addition to our popular Dometic StarLight model, we now offer an additional model that features extra-slim design. With the identical width and depth, the new Dometic SunLight is a good 10 cm shorter than the StarLight cooker. We've removed the grill cabinet; both designs are identical in all other aspects. A two-burner hob, oven, satin-surface finish, high-quality pot holders and a cardanic, or gimballed, suspension mount – you'll find everything you need to enjoy a wonderful cooking experience in a confined space.