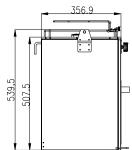

|                        | StarLight                                                                           | SunLight                                                                            |
|------------------------|-------------------------------------------------------------------------------------|-------------------------------------------------------------------------------------|
| Ref. No.               | 9103303823                                                                          | 9103303822                                                                          |
| Oven output            | 1,1 kW                                                                              | 1,1 kW                                                                              |
| Gas consumption oven   | 80 g/h                                                                              | 80 g/h                                                                              |
| Grill output           | 1,3 kW                                                                              | -                                                                                   |
| Gas consumption grill  | 100 g/h                                                                             | -                                                                                   |
| Cooker output          | 1 x 2,2 kW; 1 x 1,8 kW                                                              | 1 x 2,2 kW; 1 x 1,8 kW                                                              |
| Gas consumption cooker | 291 g/h                                                                             | 291 g/h                                                                             |
| Gas supply pressure    | 30 mbar                                                                             | 30 mbar                                                                             |
| Number of burners      | 2                                                                                   | 2                                                                                   |
| Oven capacity          | 28 litres                                                                           | 28 litres                                                                           |
| Dimensions (Wx H x D)  | 475 x 539,5 x 356,9 mm (with gimbals)<br>448,6 x 507,5 x 356,9 mm (without gimbals) | 475 x 429,5 x 356,9 mm (with gimbals)<br>448,6 x 397,5 x 356,9 mm (without gimbals) |
| Weight                 | 23 kg                                                                               | 20 kg                                                                               |