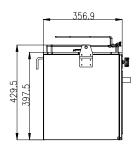

|                        | StarLight                                                                           | SunLight                                                                            |
|------------------------|-------------------------------------------------------------------------------------|-------------------------------------------------------------------------------------|
| Ref. No.               | 9103303823                                                                          | 9103303822                                                                          |
| Oven output            | 1,1 kW                                                                              | 1,1 kW                                                                              |
| Gas consumption oven   | 80 g/h                                                                              | 80 g/h                                                                              |
| Grill output           | 1,3 kW                                                                              | -                                                                                   |
| Gas consumption grill  | 100 g/h                                                                             | -                                                                                   |
| Cooker output          | 1 x 2,2 kW; 1 x 1,8 kW                                                              | 1 x 2,2 kW; 1 x 1,8 kW                                                              |
| Gas consumption cooker | 291 g/h                                                                             | 291 g/h                                                                             |
| Gas supply pressure    | 30 mbar                                                                             | 30 mbar                                                                             |
| Number of burners      | 2                                                                                   | 2                                                                                   |
| Oven capacity          | 28 litres                                                                           | 28 litres                                                                           |
| Dimensions (Wx H x D)  | 475 x 539,5 x 356,9 mm (with gimbals)<br>448,6 x 507,5 x 356,9 mm (without gimbals) | 475 x 429,5 x 356,9 mm (with gimbals)<br>448,6 x 397,5 x 356,9 mm (without gimbals) |
| Weight                 | 23 kg                                                                               | 20 kg                                                                               |