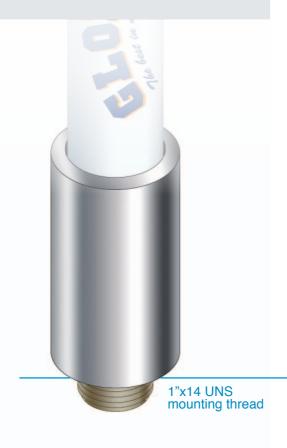

Integrated 1"x14 UNS stainless steel adaptor for an easy mounting

N female termination

Megayacht **Merchant ship** 

AVAILABLE FOR

**Supply vessel Fishing boat** 

Barge

## MECHANICAL SPECIFICATIONS 1m (3') LENGTH 770 g (27,16 oz) WEIGHT 7/8" - 22mm INSTALLATION -40 / +60 °C TEMPERATURE RANGE 60 m/s WIND RATING COLOUR white **Fibreglass** MATERIAL see below MOUNTING

| FREQUENCY RANGE   | 156 - 162 MHz      |
|-------------------|--------------------|
| NOMINAL IMPEDANCE | 50 Ω               |
| POWER RATING      | 100 Watt           |
| GAIN              | 3.1 dBi            |
| VSWR              | ≤ 1,3 at 156,8 Mhz |
| POLARIZATION      | Vertical           |
| TERMINATION       | N female           |
| DC-GROUND         | Yes                |