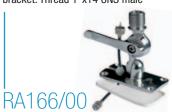

## **Not included ACCESSORIES** see page 40 to 44

N male nickel-plated connector for RG213

RA118

RG213/U low loss twin screen coax cable

electropolished stainless steel pipe mounting bracket for vertical or horizontal mounting. Thread 1"x14 UNS male