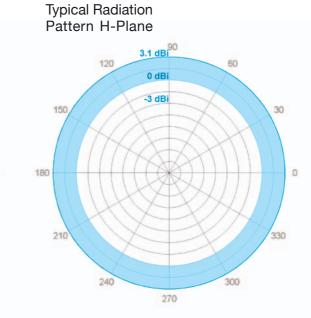

## MECHANICAL SPECIFICATIONS 1m (3') LENGTH 770 g (27,16 oz) WEIGHT 7/8" - 22mm INSTALLATION -40 / +60 °C TEMPERATURE RANGE 60 m/s WIND RATING COLOUR white **Fibreglass** MATERIAL see below MOUNTING

| FREQUENCY RANGE   | 156 - 162 MHz      |
|-------------------|--------------------|
| NOMINAL IMPEDANCE | 50 Ω               |
| POWER RATING      | 100 Watt           |
| GAIN              | 3.1 dBi            |
| VSWR              | ≤ 1,3 at 156,8 Mhz |
| POLARIZATION      | Vertical           |
| TERMINATION       | N female           |
| DC-GROUND         | Yes                |

# Typical SWR

Typical Radiation