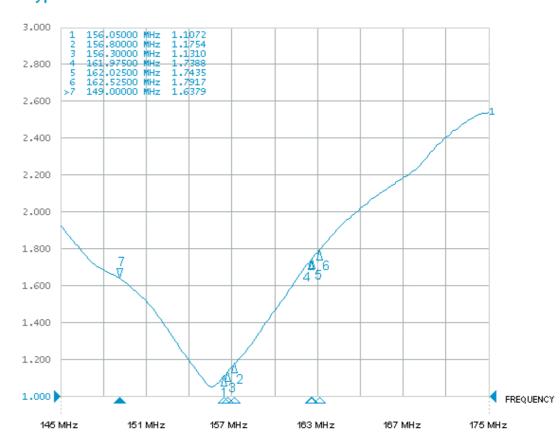

# Typical SWR

Typical Radiation

## MECHANICAL SPECIFICATIONS 1m (3') LENGTH 770 g (27,16 oz) WEIGHT 7/8" - 22mm INSTALLATION -40 / +60 °C TEMPERATURE RANGE 60 m/s WIND RATING COLOUR white **Fibreglass** MATERIAL see below MOUNTING

| FREQUENCY RANGE   | 156 - 162 MHz      |
|-------------------|--------------------|
| NOMINAL IMPEDANCE | 50 Ω               |
| POWER RATING      | 100 Watt           |
| GAIN              | 3.1 dBi            |
| VSWR              | ≤ 1,3 at 156,8 Mhz |
| POLARIZATION      | Vertical           |
| TERMINATION       | N female           |
| DC-GROUND         | Yes                |