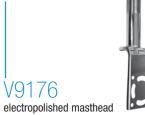

## **Not included ACCESSORIES** see page 40 to 44

N male nickel-plated connector for RG213

RA118

RG213/U low loss twin screen coax cable

electropolished stainless steel pipe mounting bracket for vertical or horizontal mounting. Thread 1"x14 UNS male