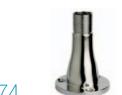

electropolished stainless steel masthead bracket. Thread 1"x14 UNS male

electropolished AISI316 stainless steel 4 way ratchet mount. Thread 1"x14 UNS male

V9174

electropolished AISI316 stainless steel universal mount. Thread 1"x14 UNS male