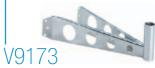

electropolished stainless steel masthead bracket. Thread 1"x14 UNS male

electropolished AISI316 stainless steel 4 way ratchet mount. Thread 1"x14 UNS male

V9174

electropolished AISI316 stainless steel universal mount. Thread 1"x14 UNS male