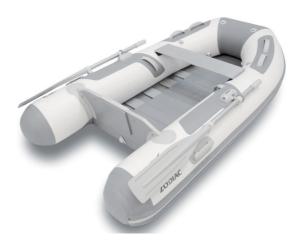

## **VERSIONS**

Z11015 Cadet 270 Alu: White/Grey Tube

## **STANDARD EQUIPMENT**

**HULL & DECK:** 2 Lifting Eyes, 2 Towing Rings, Internally-Operated Bailer.

**COMFORT:** Removable Thwart.

TUBE: 1 Bow Handle.

2 Carrying Handles, Cone reinforcements.

OTHER: Aluminum oars, Foot Inflator, Repair Kit / Owner's Manual, Transport Bag.