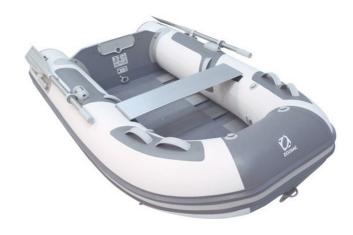

## **VERSIONS**

Z11015 Cadet 270 Alu: White/Grey Tube

## **STANDARD EQUIPMENT**

**HULL & DECK:** 2 Lifting Eyes, 2 Towing Rings, Internally-Operated Bailer.

**COMFORT:** Removable Thwart.

TUBE: 1 Bow Handle.

2 Carrying Handles, Cone reinforcements.

OTHER: Aluminum oars, Foot Inflator, Repair Kit / Owner's Manual, Transport Bag.