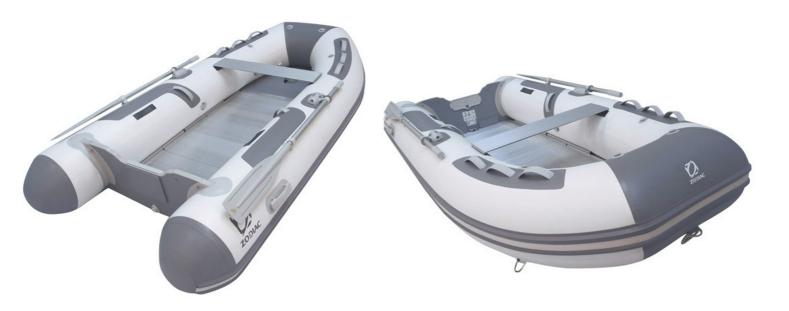

## **VERSIONS**

Z11015 Cadet 270 Alu: White/Grey Tube

## **STANDARD EQUIPMENT**

**HULL & DECK:** 2 Lifting Eyes, 2 Towing Rings, Internally-Operated Bailer.

**COMFORT:** Removable Thwart.

TUBE: 1 Bow Handle.

2 Carrying Handles, Cone reinforcements.

OTHER: Aluminum oars, Foot Inflator, Repair Kit / Owner's Manual, Transport Bag.